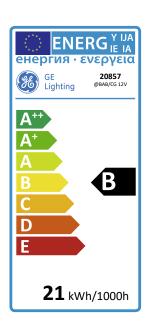

## Performance data

| Nominal/ Rated Beam Angle [°]                    | 40   |
|--------------------------------------------------|------|
| Nominal center beam candlepower (CBCP) [cd]      | 525  |
| Weighted energy consumption [kWh/1000h]          | 20.3 |
| Energy efficiency class (EEC)                    | В    |
| Rated Life [h]                                   | 5000 |
| Nominal correlated colour temperature (CCT) [K]] | 2900 |
| Colour Rendering Index (CRI) [Ra]                | 100  |