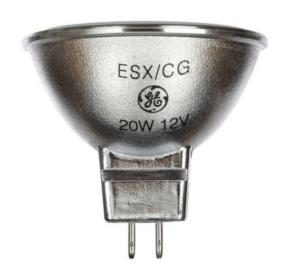

MR16 IR Precise™
ConstantColor™ - Closed

®BAB/CG 12V

20857

# **Product information**

Precise™ MR16 lamps are low voltage tungsten halogen reflector-mounted lamps popular for downlighting and accent lighting applications because of their small size, precise beam control, high efficacy, excellent white light and cool beam characteristics. New ConstantColor™ Precise™ IR lamp comprises a small halogen low voltage filament infra-red coated capsule permanently cemented into a one-piece, dichroic coated all glass reflector.

## **Product data**

| Product Code                | 20857                 |
|-----------------------------|-----------------------|
| Bulb Shape                  | Mirrored reflector    |
| Bulb Diameter [mm]          | 50                    |
| Maximum Overall Length [mm] | 46                    |
| Net weight per piece [g]    | 50                    |
| Gross weight per piece [g]  | 55                    |
| Brand                       | General Electric (GE) |
| Cap/Base                    | GU5.3                 |