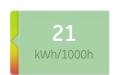

## Performance data

| Nominal/ Rated Beam Angle [°]                    | 40   |
|--------------------------------------------------|------|
| Nominal center beam candlepower (CBCP) [cd]      | 525  |
| Weighted energy consumption [kWh/1000h]          | 20.3 |
| Energy efficiency class (EEC)                    | В    |
| Rated Life [h]                                   | 5000 |
| Nominal correlated colour temperature (CCT) [K]] | 2900 |
| Colour Rendering Index (CRI) [Ra]                | 100  |